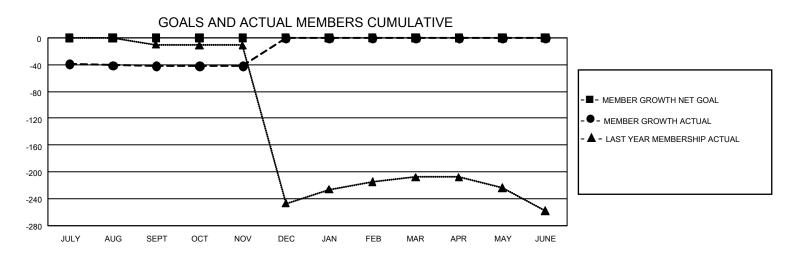

## GMT Constitutional Area 3, Group A

REPORT DOES NOT INCLUDE CLUBS IN UNDISTRICTED AREAS.

| Clubs                 |               |           |               | Members               |                         |                         |                                                    |
|-----------------------|---------------|-----------|---------------|-----------------------|-------------------------|-------------------------|----------------------------------------------------|
| RESULTS FOR 2023-2024 |               |           |               | RESULTS FOR 2023-2024 |                         |                         |                                                    |
| QUARTER               | NEW CLUB GOAL | NEW CLUBS | DROPPED CLUBS | QUARTER ME            | MBER GROWTH NET<br>GOAL | MEMBER GROWTH<br>ACTUAL | DROPPED MEMBERS<br>ACTUAL (including<br>transfers) |
| JULY/AUG/SEPT         | 0             | 0         | 1             | JULY/AUG/SEPT         | 0                       | 0                       | 42                                                 |
| OCT/NOV/DEC           | 0             | 0         | 0             | OCT/NOV/DEC           | 0                       | 0                       | 0                                                  |
| JAN/FEB/MAR           | 0             | 0         | 0             | JAN/FEB/MAR           | 0                       | 0                       | 0                                                  |
| APR/MAY/JUNE          | 0             | 0         | 0             | APR/MAY/JUNE          | 0                       | 0                       | 0                                                  |